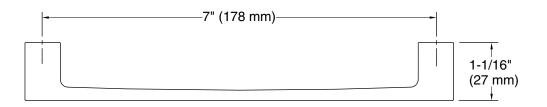

# **Technical Information**

All product dimensions are nominal.

Installation Type: Cabinet mount

Material: Zinc